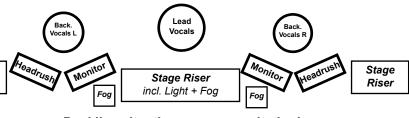

06/2024 full setup

Drummer needs 4 cymbal stands!

Guitarists use their own Headrush monitors but need a second monitor.

Singer, Bassist and Drummer use In-Ear Monitoring.

Singer uses his own equipment unless equivalent gear is locally available.

A separate power connection (light flux,16 A) must be provided by the organizer!

Fog

Stage

Riser

Guitar L

Fog

## Backline situation upon consultation!

| Instrument  | Gear                       | What we need                     |
|-------------|----------------------------|----------------------------------|
| Drums       | Bassdrum Kick In           | Microphone                       |
|             | Bassdrum Kick Out          | Microphone                       |
|             | Snare Top                  | Microphone                       |
|             | Snare Bottom               | Microphone                       |
|             | HiHat                      | Microphone                       |
|             | Rack Tom 1                 | Microphone                       |
|             | Rack Tom 2                 | Microphone                       |
|             | Floor Tom 1                | Microphone                       |
|             | Floor Tom 2                | Microphone                       |
|             | Ride Cymbal                | Microphone                       |
|             | Overhead L                 | Microphone                       |
|             | Overhead R                 | Microphone                       |
|             | Sampler                    | 2x DI-Box                        |
|             |                            | 1x Power Connection              |
|             |                            | 4x Cymbal Stands                 |
|             | Behringer Powerplay P1     | 1x XLR male (mono)               |
|             |                            | 1x XLR male (Stereo) – optional! |
|             |                            | 1x Power Connection              |
| Guitar L    | Axe Fx 3                   | 2x DI-Out                        |
|             |                            | 1x Power Connection              |
|             | Headrush Active Monitor    | 1x Power Connection              |
|             |                            | 1x Monitor                       |
|             | Backing Vocals L           | 1x Microphone                    |
| Guitar R    | Axe Fx 3                   | 2x DI-Out                        |
|             |                            | 1x Power Connection              |
|             | Headrush Active Monitor    | 1x Power Connection              |
|             |                            | 1x Monitor                       |
|             | Backing Vocals R           | 1x Microphone                    |
| Bass        | Kemper Profiling Amp       | 2x DI-Out                        |
|             |                            | 1x Power Connection              |
|             | LD Systems U506 IEM        | 1x XLR male (mono)               |
|             |                            | 1x XLR male (Stereo) – optional! |
|             |                            | 1x Power Connection              |
| Main Vocals | Shure QLXD24 / Beta58      | 1x XLR female                    |
|             | Shure PSM 900 In-Ear       | 1x XLR male (mono)               |
|             |                            | 1x XLR male (Stereo) – optional! |
|             |                            | 1x Power Connection              |
| Stage       | 2x Stage Riser             |                                  |
|             | 4x Vertical Fogger         | 4x Power Connection (light flux) |
|             | 1x Stage Riser (fog+light) | 1x Power Connection (light flux) |