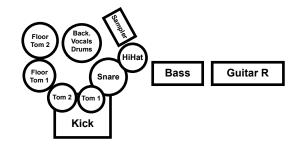

## Backline situation upon consultation!

| Instrument  | Gear                       | What we need                     |
|-------------|----------------------------|----------------------------------|
| Drums       | Bassdrum Kick In           | Microphone                       |
|             | Bassdrum Kick Out          | Microphone                       |
|             | Snare Top                  | Microphone                       |
|             | Snare Bottom               | Microphone                       |
|             | HiHat                      | Microphone                       |
|             | Rack Tom 1                 | Microphone                       |
|             | Rack Tom 2                 | Microphone                       |
|             | Floor Tom 1                | Microphone                       |
|             | Floor Tom 2                | Microphone                       |
|             | Ride Cymbal                | Microphone                       |
|             | Overhead L                 | Microphone                       |
|             | Overhead R                 | Microphone                       |
|             | Sampler                    | 2x DI-Box                        |
|             |                            | 1x Power Connection              |
|             |                            | 4x Cymbal Stands                 |
|             | Behringer Powerplay P1     | 1x XLR male (mono)               |
|             |                            | 1x XLR male (Stereo) – optional! |
|             |                            | 1x Power Connection              |
| Guitar L    | Axe Fx 3                   | 2x DI-Out                        |
|             |                            | 1x Power Connection              |
|             | Headrush Active Monitor    | 1x Power Connection              |
|             |                            | 1x Monitor                       |
|             | Backing Vocals L           | 1x Microphone                    |
| Guitar R    | Axe Fx 3                   | 2x DI-Out                        |
|             |                            | 1x Power Connection              |
|             | Headrush Active Monitor    | 1x Power Connection              |
|             |                            | 1x Monitor                       |
|             | Backing Vocals R           | 1x Microphone                    |
| Bass        | Kemper Profiling Amp       | 2x DI-Out                        |
|             |                            | 1x Power Connection              |
|             | LD Systems U506 IEM        | 1x XLR male (mono)               |
|             |                            | 1x XLR male (Stereo) – optional! |
|             |                            | 1x Power Connection              |
| Main Vocals | Shure QLXD24 / Beta58      | 1x XLR female                    |
|             | Shure PSM 900 In-Ear       | 1x XLR male (mono)               |
|             |                            | 1x XLR male (Stereo) – optional! |
|             |                            | 1x Power Connection              |
| Stage       | 2x Stage Riser             |                                  |
|             | 4x Vertical Fogger         | 4x Power Connection (light flux) |
|             | 1x Stage Riser (fog+light) | 1x Power Connection (light flux) |