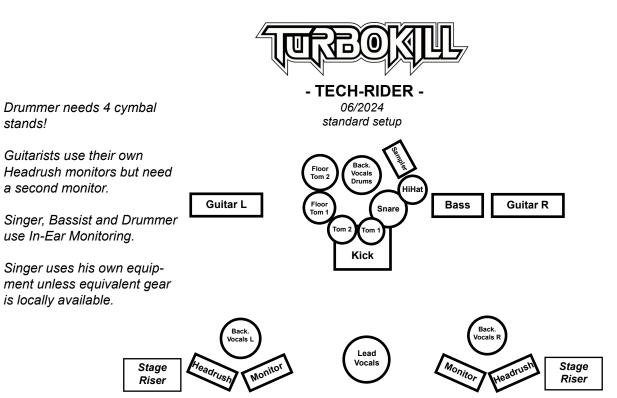

## Backline situation upon consultation!

| Instrument     | Gear                    | What we need                     |
|----------------|-------------------------|----------------------------------|
| Drums          | Bassdrum Kick In        | Microphone                       |
|                | Bassdrum Kick Out       | Microphone                       |
|                | Snare Top               | Microphone                       |
|                | Snare Bottom            | Microphone                       |
|                | HiHat                   | Microphone                       |
|                | Rack Tom 1              | Microphone                       |
|                | Rack Tom 2              | Microphone                       |
|                | Floor Tom 1             | Microphone                       |
|                | Floor Tom 2             | Microphone                       |
|                | Ride Cymbal             | Microphone                       |
|                | Overhead L              | Microphone                       |
|                | Overhead R              | Microphone                       |
|                | Sampler                 | 2x DI-Box                        |
|                | · ·                     | 1x Power Connection              |
|                |                         | 4x Cymbal Stands                 |
|                | Behringer Powerplay P1  | 1x XLR male (mono)               |
|                |                         | 1x XLR male (Stereo) – optional! |
|                |                         | 1x Power Connection              |
| Guitar L       | Axe Fx 3                | 2x DI-Out                        |
|                |                         | 1x Power Connection              |
|                | Headrush Active Monitor | 1x Power Connection              |
|                |                         | 1x Monitor                       |
|                | Backing Vocals L        | 1x Microphone                    |
| Guitar R       | Axe Fx 3                | 2x DI-Out                        |
|                |                         | 1x Power Connection              |
|                | Headrush Active Monitor | 1x Power Connection              |
|                |                         | 1x Monitor                       |
|                | Backing Vocals R        | 1x Microphone                    |
| Bass           | Kemper Profiling Amp    | 2x DI-Out                        |
|                |                         | 1x Power Connection              |
|                | LD Systems U506 IEM     | 1x XLR male (mono)               |
|                |                         | 1x XLR male (Stereo) – optional! |
|                |                         | 1x Power Connection              |
| Main Vocals    | Shure QLXD24 / Beta58   | 1x XLR female                    |
|                | Shure PSM 900 In-Ear    | 1x XLR male (mono)               |
|                |                         | 1x XLR male (Stereo) – optional! |
|                |                         | 1x Power Connection              |
| Stage          | 2x Stage Riser          |                                  |
| . <del>.</del> |                         | 1                                |