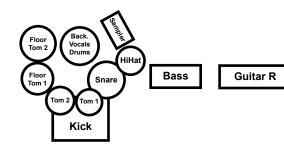

## Backline situation upon consultation!

| Instrument  | Gear                       | What we need                     |
|-------------|----------------------------|----------------------------------|
| Drums       | Bassdrum Kick In           | Microphone                       |
|             | Bassdrum Kick Out          | Microphone                       |
|             | Snare Top                  | Microphone                       |
|             | Snare Bottom               | Microphone                       |
|             | HiHat                      | Microphone                       |
|             | Rack Tom 1                 | Microphone                       |
|             | Rack Tom 2                 | Microphone                       |
|             | Floor Tom 1                | Microphone                       |
|             | Floor Tom 2                | Microphone                       |
|             | Ride Cymbal                | Microphone                       |
|             | Overhead L                 | Microphone                       |
|             | Overhead R                 | Microphone                       |
|             | Sampler                    | 2x DI-Box                        |
|             | ·                          | 1x Power Connection              |
|             |                            | 4x Cymbal Stands                 |
|             | Behringer Powerplay P1     | 1x XLR male (mono)               |
|             |                            | 1x XLR male (Stereo) – optional! |
|             |                            | 1x Power Connection              |
| Guitar L    | Axe Fx 3                   | 2x DI-Out                        |
|             |                            | 1x Power Connection              |
|             | Headrush Active Monitor    | 1x Power Connection              |
|             |                            | 1x Monitor                       |
|             | Backing Vocals L           | 1x Microphone                    |
| Guitar R    | Axe Fx 3                   | 2x DI-Out                        |
|             |                            | 1x Power Connection              |
|             | Headrush Active Monitor    | 1x Power Connection              |
|             |                            | 1x Monitor                       |
|             | Backing Vocals R           | 1x Microphone                    |
| Bass        | Kemper Profiling Amp       | 2x DI-Out                        |
|             |                            | 1x Power Connection              |
|             | Headrush Active Monitor    | 1x Power Connection              |
|             |                            | 1x Monitor                       |
| Main Vocals | Shure QLXD24 / Beta58      | 1x XLR female                    |
|             | Shure PSM 900 In-Ear       | 1x XLR male (mono)               |
|             |                            | 1x XLR male (Stereo) – optional! |
|             |                            | 1x Power Connection              |
| Stage       | 2x Stage Riser             |                                  |
|             | 4x Vertical Fogger         | 4x Power Connection (light flux) |
|             | 1x Stage Riser (fog+light) |                                  |