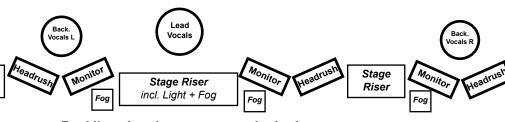

updated in August 2024

full setup

Drummer needs 4 cymbal stands!

Guitarists and Basist use their own Headrush monitors but need a second monitor.

Singer and Drummer use In-Ear Monitoring.

Singer uses his own equipment unless equivalent gear is locally available.

A separate power connection (light flux,16 A) must be provided by the organizer!

Fog

Stage

Riser

Guitar L

## Backline situation upon consultation!

| Instrument  | Gear                       | What we need                     |
|-------------|----------------------------|----------------------------------|
| Drums       | Bassdrum Kick In           | Microphone                       |
|             | Bassdrum Kick Out          | Microphone                       |
|             | Snare Top                  | Microphone                       |
|             | Snare Bottom               | Microphone                       |
|             | HiHat                      | Microphone                       |
|             | Rack Tom 1                 | Microphone                       |
|             | Rack Tom 2                 | Microphone                       |
|             | Floor Tom 1                | Microphone                       |
|             | Floor Tom 2                | Microphone                       |
|             | Ride Cymbal                | Microphone                       |
|             | Overhead L                 | Microphone                       |
|             | Overhead R                 | Microphone                       |
|             | Sampler                    | 2x DI-Box                        |
|             | ·                          | 1x Power Connection              |
|             |                            | 4x Cymbal Stands                 |
|             | Behringer Powerplay P1     | 1x XLR male (mono)               |
|             |                            | 1x XLR male (Stereo) – optional! |
|             |                            | 1x Power Connection              |
| Guitar L    | Axe Fx 3                   | 2x DI-Out                        |
|             |                            | 1x Power Connection              |
|             | Headrush Active Monitor    | 1x Power Connection              |
|             |                            | 1x Monitor                       |
|             | Backing Vocals L           | 1x Microphone                    |
| Guitar R    | Axe Fx 3                   | 2x DI-Out                        |
|             |                            | 1x Power Connection              |
|             | Headrush Active Monitor    | 1x Power Connection              |
|             |                            | 1x Monitor                       |
|             | Backing Vocals R           | 1x Microphone                    |
| Bass        | Kemper Profiling Amp       | 2x DI-Out                        |
|             |                            | 1x Power Connection              |
|             | Headrush Active Monitor    | 1x Power Connection              |
|             |                            | 1x Monitor                       |
| Main Vocals | Shure QLXD24 / Beta58      | 1x XLR female                    |
|             | Shure PSM 900 In-Ear       | 1x XLR male (mono)               |
|             |                            | 1x XLR male (Stereo) – optional! |
|             |                            | 1x Power Connection              |
| Stage       | 2x Stage Riser             |                                  |
|             | 4x Vertical Fogger         | 4x Power Connection (light flux) |
|             | 1x Stage Riser (fog+light) |                                  |