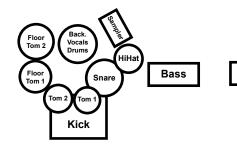

## Backline situation upon consultation!

| Instrument  | Gear                    | What we need                     |
|-------------|-------------------------|----------------------------------|
| Drums       | Bassdrum Kick In        | Microphone                       |
|             | Bassdrum Kick Out       | Microphone                       |
|             | Snare Top               | Microphone                       |
|             | Snare Bottom            | Microphone                       |
|             | HiHat                   | Microphone                       |
|             | Rack Tom 1              | Microphone                       |
|             | Rack Tom 2              | Microphone                       |
|             | Floor Tom 1             | Microphone                       |
|             | Floor Tom 2             | Microphone                       |
|             | Ride Cymbal             | Microphone                       |
|             | Overhead L              | Microphone                       |
|             | Overhead R              | Microphone                       |
|             | Sampler                 | 2x DI-Box                        |
|             |                         | 1x Power Connection              |
|             |                         | 4x Cymbal Stands                 |
|             | Behringer Powerplay P1  | 1x XLR male (mono)               |
|             |                         | 1x XLR male (Stereo) – optional! |
|             |                         | 1x Power Connection              |
| Guitar L    | Axe Fx 3                | 2x DI-Out                        |
|             |                         | 1x Power Connection              |
|             | Headrush Active Monitor | 1x Power Connection              |
|             |                         | 1x Monitor                       |
|             | Backing Vocals L        | 1x Microphone                    |
| Guitar R    | Axe Fx 3                | 2x DI-Out                        |
|             |                         | 1x Power Connection              |
|             | Headrush Active Monitor | 1x Power Connection              |
|             |                         | 1x Monitor                       |
|             | Backing Vocals R        | 1x Microphone                    |
| Bass        | Kemper Profiling Amp    | 2x DI-Out                        |
|             |                         | 1x Power Connection              |
|             | Headrush Active Monitor | 1x Power Connection              |
|             |                         | 1x Monitor                       |
| Main Vocals | Shure QLXD24 / Beta58   | 1x XLR female                    |
|             | Shure PSM 900 In-Ear    | 1x XLR male (mono)               |
|             |                         | 1x XLR male (Stereo) – optional! |
|             |                         | 1x Power Connection              |
| Stage       | 2x Stage Riser          |                                  |